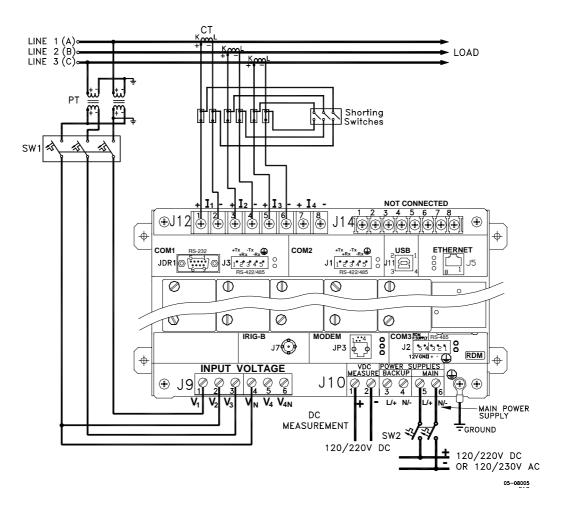

For broken delta connection, select 3bLn3 (line to neutral voltage readings) or 3bLL3 (line to line voltage readings) wiring mode from the meter Basic Setup menu. For further information about 3bLn3 and 3bLL3 wiring mode options, refer to the 3Ln3 and 3LL3 wiring modes respectively in the SA300 Installation Manual and in the appropriate Sa300 Communications Guides.

For broken delta wiring, refer to the following diagram:

Broken Delta Connection Using 2 PTs, 3 CTs (21/2-element), Wiring Mode = 3bLn3 or 3bLL3

BG0398 Rev A1 Page 1 of 1